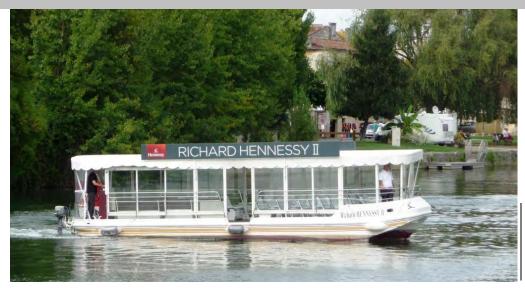

# **HENNESSY BOAT**

50 passengers boat

Length: 11,60 m Beam: 3.60 m Draught: 0,27 m Engines: 76 hp

### Description

> Boats used to help the Hennessy's visitors crossing the Charente river from one bank to the other > From the 1st January 2014 some technical regulations are becoming obligatory and this will lead to some major technical changes